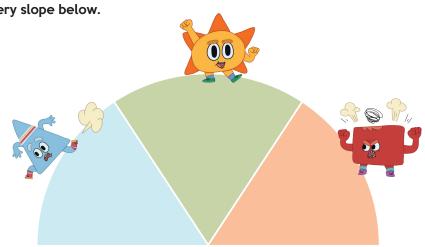

### ACTIVITY 2

Fill in the categories on the slippery slope below.

exclude
overlook
put down
make peace
get help
deny
shut down
talk
attack
blame game
fight
escape

STAYING ON TOP OF (ONFLICT

MATTHEW 5:9 (EV: