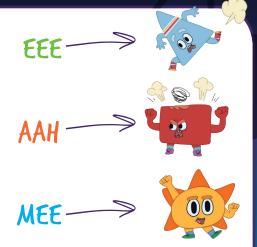

We want to introduce you to our three PeaceWiseKids characters, Aah, Eee and Mee. Aah gets angry easily and fights - ATTACK! Eee is often scared and runs away - ESCAPE! Mee is what we want to be, a peacemaker - MAKE PEACE!